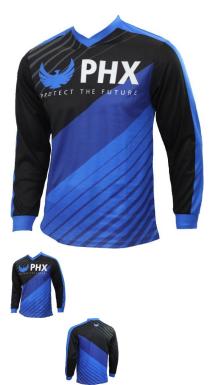

## PHX Helios Jersey - Hydra, Blue, Adult, XL - PBC521BU-XLF1

Rating: Not Rated Yet **Price** 

\$29.99

Ask a question about this product

1 / 2

## Description

Blending durability, airflow, mobility, and comfort, the **PHX Helios** jerseys' race-inspired design provides all the essentials with class-leading performance and style.

- · Moisture-wicking fabric provides a soft, lightweight fit while moving sweat away from the body, keeping riders cool and dry.
- Vented mesh paneling increases airflow, breathability, and range of motion.
- Sublimated graphic panels are fade resistant for vibrant, long-lasting color.
- All-way stretch mesh collar and sleeve cuffs improve fit and comfort.
- Extended drop-tail design helps keep the jersey tucked and in place.
- Lightweight, durable polyester construction for maximum comfort and performance.